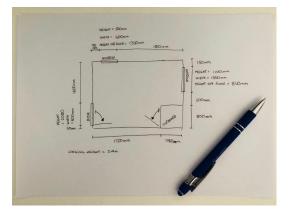

### Step 2

Using your tape measure, measure your bathroom working around the room in a clockwise manor to capture the size of each wall, window & door. For windows and also any beams, we will need to know the height, width and also the height off of the floor for each item. Please also do not forget to measure the height of your ceiling from the floor.

### Step 3

On the outside of the diagram please indicate the name of the adjacent room or if the wall is external. You can also indicate if you would like to knock through the wall to make a new larger space or make a new door or window opening.