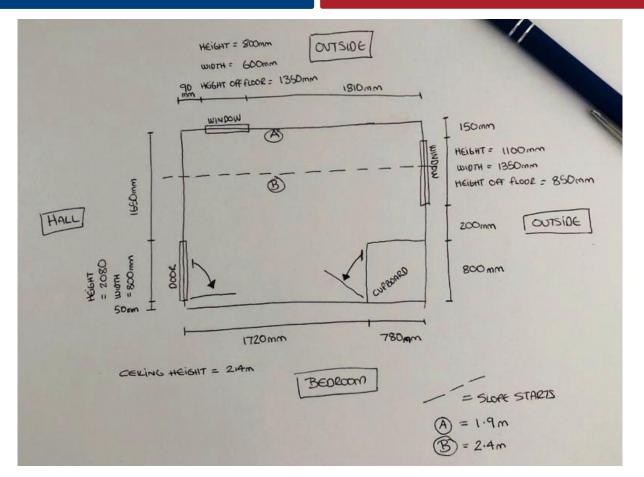

### Step 1

Draw a diagram (birds eye view) of your overall bathroom. Please note it does not have to be a work of art. All we need is a simple diagram, which details where any windows and doors are and shows the shape of your room. If you have any unusual specifics, such as; odd angles, obstructions, beams or anything else then please indicate these on your plans. Please also indicate which way the current door opens.

### Step 2

Using your tape measure, measure your bathroom working around the room in a clockwise manor to capture the size of each wall, window & door. For windows and also any beams, we will need to know the height, width and also the height off of the floor for each item. Please also do not forget to measure the height of your ceiling from the floor.

### Step 3

On the outside of the diagram please indicate the name of the adjacent room or if the wall is external. You can also indicate if you would like to knock through the wall to make a new larger space or make a new door or window opening.

### Step 4

If you have a sloped ceiling then please indicate where the slope starts and stops and the height off of the floor for each point.

Please double-check all your measurements and ensure your plan has everything requested.