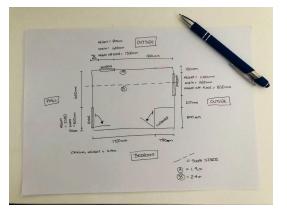

### Step 3

On the outside of the diagram please indicate the name of the adjacent room or if the wall is external. You can also indicate if you would like to knock through the wall to make a new larger space or make a new door or window opening.

### Step 4

If you have a sloped ceiling then please indicate where the slope starts and stops and the height off of the floor for each point.

Please double-check all your measurements and ensure your plan has everything requested.